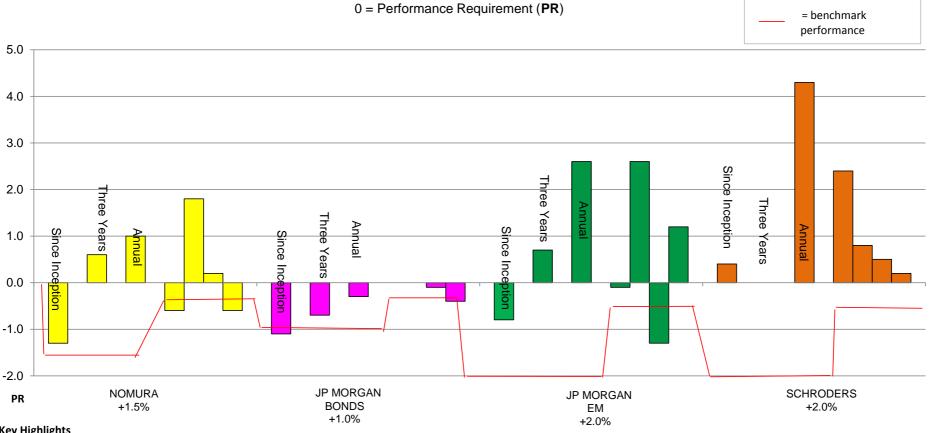

## Worcestershire County Council Pension Fund - Chart showing for each active manager: performance since inception, three years, annual performance April 2017 to March 2018 and latest year in guarter ends January 2018 to March 2018, relative to performance requirement

## **Key Highlights**

- The performance trend for Nomura and JP Morgan Bonds on a three year basis compared to since inception is positive. The annual return for Nomura , Schroder's' and JP Morgan Emerging Markets is strong and JP Morgan Bonds have nearly equalled the ir performance target over the past twelve months.

- Schroder's portfolio continued to have good performance in guarter 4 of 2018, which increased their one year return to substantially above target. Over the passed three years JP Morgan Emerging Markets are now ahead of their performance target .